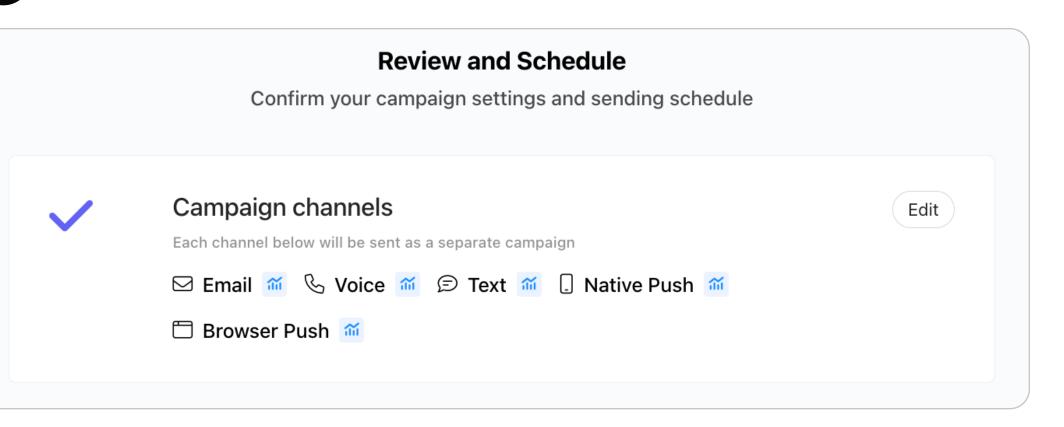

## 4. Create A Targeted Campaign

Create A Targeted Campaign So Customers Are Notified Of Their New Reward Once They Earn It, Driving Them To View The Offer In Their Customer Rewards Wallet.

Channels

2 Recipients

|                          |                                      | Tags                           |                |                  |
|--------------------------|--------------------------------------|--------------------------------|----------------|------------------|
| Loyalty Reward, 2        | 50 Points = \$5 Reward               | Loyalty                        |                | $\sim$           |
| What type of campaign is | s this?                              |                                |                |                  |
| Normal                   | Abandoned cart                       | Post-purchase survey or review | Birthday award |                  |
| Random lot               | ttery                                |                                |                |                  |
|                          |                                      |                                |                |                  |
| Recipients               |                                      |                                | Crea           | ate new audience |
|                          |                                      |                                |                |                  |
| Send to these audiences  |                                      |                                |                |                  |
|                          | ember - 250pts = \$5 Reward $\times$ |                                |                | $\vee$           |