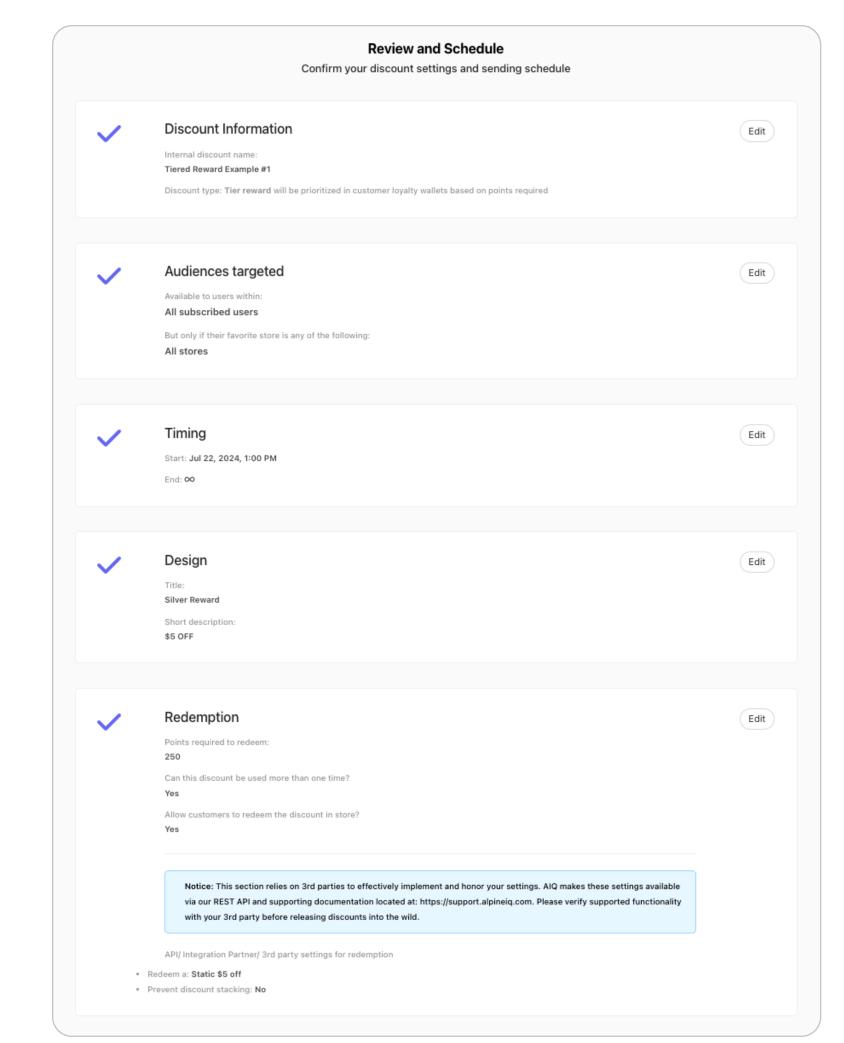

### 3. Build Your Discounts

#### Next, Build Your Discount Offers - This Will Be Sent To Customers Within The Target Audience You Select As They Fall Into The Group.

| Name ③                                                 | What type of discount is this? |
|--------------------------------------------------------|--------------------------------|
| Loyalty Reward, 250pts = \$5 Reward                    | Normal Tier reward             |
|                                                        |                                |
| Available to                                           | Create new audience            |
| ersonas at 💿                                           |                                |
| ★ All store locations ×                                | $\checkmark$                   |
| Personas in ③                                          |                                |
| (233858) Loyalty Member - 250pts = \$5 Reward $\times$ | $\checkmark$                   |
| Available within spin-to-win app prize wheel? No ③     |                                |
| Timing                                                 |                                |
|                                                        |                                |
| Start (EDT) ③                                          | End (EDT) ③                    |

# 3. Build Your Discounts

#### 3 Redemption

| Redemption options                                               |                                                                                                                                                                         |
|------------------------------------------------------------------|-------------------------------------------------------------------------------------------------------------------------------------------------------------------------|
| oints required to redeem 250 ③                                   |                                                                                                                                                                         |
| an this discount be used more than one time? Yes                 | 250 Loyalty Points Earned = \$5 Off                                                                                                                                     |
| equire a cooldown of <b>O</b> days between each redemption ③     | Must use 250 points balance to redeem for \$5<br>off. See store for details                                                                                             |
| ide the "Redeem in-store" button                                 | 250pts Earned SILVER<br>= \$5 Credit REWARD                                                                                                                             |
| How should your integrated partners redeem this discount?        |                                                                                                                                                                         |
| N/A Static \$ off Static % off Trigger a partner platform reward |                                                                                                                                                                         |
| Dollars to take off cart \$5 ③                                   |                                                                                                                                                                         |
| Spend requirement \$0 3                                          | Must redeem 250pts<br>balance for \$5 Credit                                                                                                                            |
| Prevent discount stacking No ③                                   | Redeeming will deplete 250 points from your current bala                                                                                                                |
|                                                                  | No longer redeemable after Nov 24, 2020, 11:22 PM<br>Discounts are not stackable and inventory is subject to change<br>Please be aware we can't guarantee availability. |