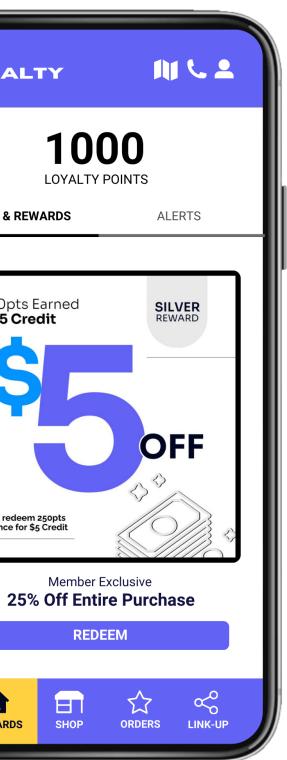

#### 6. Customers Rewards Wallet

Details Can Be Found Directly In Their Customer Rewards Wallet, Available Via Web Or Mobile App\*.

Customers Can Redeem In-Store Or At Checkout With AIQ Ecommerce Or Any Integrated POS System To Enjoy.