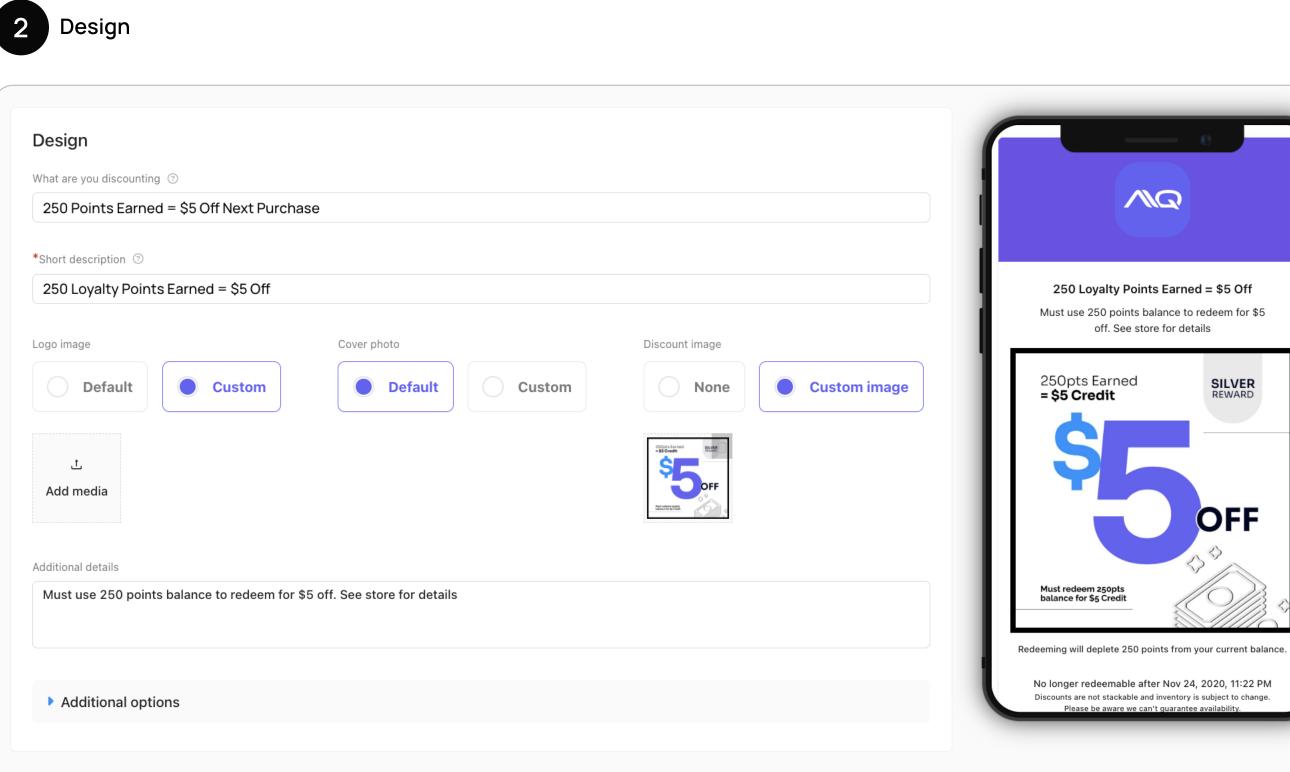

#### Next, Build Your Discount Offers - This Will Be Sent To Customers Within The Target Audience You Select As They Fall Into The Group.

| Name ③                                                 | What type of discount is this? |
|--------------------------------------------------------|--------------------------------|
| Loyalty Reward, 250pts = \$5 Reward                    | Normal Tier reward             |
|                                                        |                                |
| Available to                                           | Create new audience            |
| ersonas at 💿                                           |                                |
| ★ All store locations ×                                | $\checkmark$                   |
| Personas in ③                                          |                                |
| (233858) Loyalty Member - 250pts = \$5 Reward $\times$ | $\checkmark$                   |
| Available within spin-to-win app prize wheel? No ③     |                                |
| Timing                                                 |                                |
|                                                        |                                |
| Start (EDT) ③                                          | End (EDT) ③                    |

#### 3 Redemption

| Redemption options                                               |                                                                                                                                                                         |
|------------------------------------------------------------------|-------------------------------------------------------------------------------------------------------------------------------------------------------------------------|
| oints required to redeem 250 ③                                   |                                                                                                                                                                         |
| an this discount be used more than one time? Yes                 | 250 Loyalty Points Earned = \$5 Off                                                                                                                                     |
| equire a cooldown of <b>O</b> days between each redemption ③     | Must use 250 points balance to redeem for \$5<br>off. See store for details                                                                                             |
| ide the "Redeem in-store" button                                 | 250pts Earned SILVER<br>= \$5 Credit REWARD                                                                                                                             |
| How should your integrated partners redeem this discount?        |                                                                                                                                                                         |
| N/A Static \$ off Static % off Trigger a partner platform reward |                                                                                                                                                                         |
| Dollars to take off cart \$5 ③                                   |                                                                                                                                                                         |
| Spend requirement \$0 3                                          | Must redeem 250pts<br>balance for \$5 Credit                                                                                                                            |
| Prevent discount stacking No ③                                   | Redeeming will deplete 250 points from your current bala                                                                                                                |
|                                                                  | No longer redeemable after Nov 24, 2020, 11:22 PM<br>Discounts are not stackable and inventory is subject to change<br>Please be aware we can't guarantee availability. |