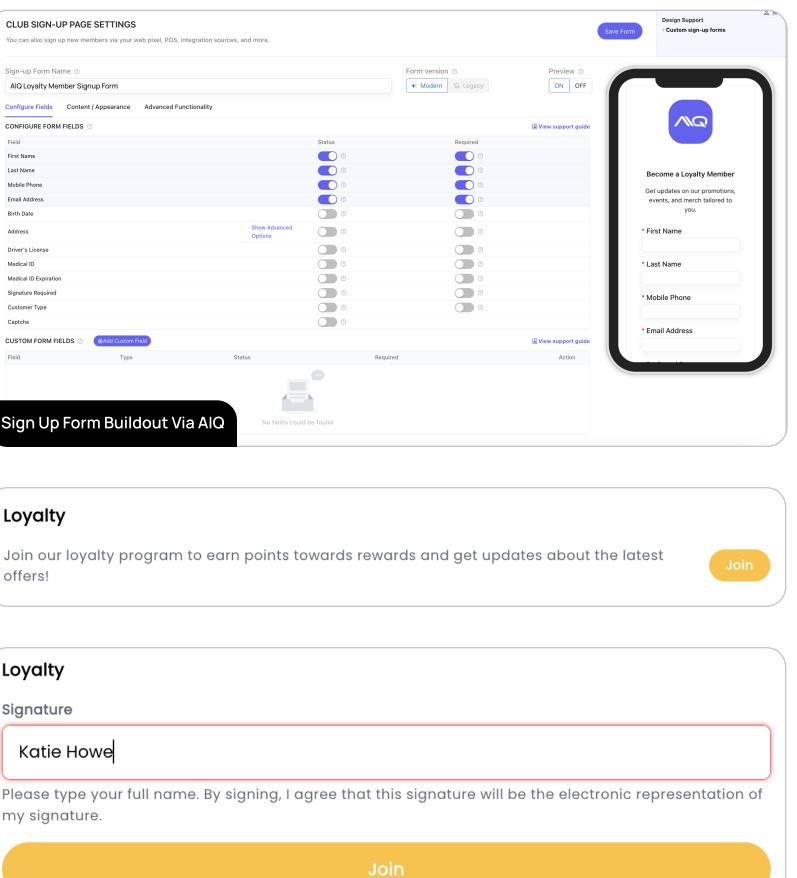

# 1. Create A Custom Signup Form

Create A Custom Signup Form To Start Growing Your Loyalty Base. This Can Be Embedded On Your Website, Shared Via Link, Or Accessed By Scanning A QR Code. For Many Of AIQ's POS Integrations, Loyalty Signup Can Be Executed During Checkout As Well.

| Sign-up Form Na       | ime 💿               |                          |                          |      |
|-----------------------|---------------------|--------------------------|--------------------------|------|
| AIQ Loyalty Mer       | mber Signup Form    |                          |                          |      |
| Configure Fields      | Content / Appearanc | e Advanced Functionality |                          |      |
| CONFIGURE FORM        | I FIELDS ③          |                          |                          |      |
| Field                 |                     |                          |                          | Stat |
| First Name            |                     |                          |                          |      |
| Last Name             |                     |                          |                          |      |
| Mobile Phone          |                     |                          |                          |      |
| Email Address         |                     |                          |                          |      |
| Birth Date            |                     |                          |                          | 0    |
| Address               |                     |                          | Show Advanced<br>Options | 0    |
| Driver's License      |                     |                          |                          | 0    |
| Medical ID            |                     |                          |                          | 0    |
| Medical ID Expiration | ı                   |                          |                          | 0    |
| Signature Required    |                     |                          |                          | 0    |
| Customer Type         |                     |                          |                          | 0    |
| Captcha               |                     |                          |                          | 0    |
| CUSTOM FORM FI        | ELDS ⑦ • Add Cust   | om Field                 |                          |      |
| Field                 | Ту                  | pe                       | Status                   |      |
| Field                 | Ту                  | pe                       | Status                   |      |

#### Loyalty

Join our loyalty program to earn points towards rewards and get updates about the latest offers!

#### Loyalty

Signature

Katie Howe

my signature.

I consent to signup for the Spiral Cellars rewards program where I will receive marketing communications. By doing so, I understand that I am allowing Spiral Cellars and it's technology provider(s) to retain my personal contact details/ engagement history for use in personalized marketing. Opt out at any time by replying "STOP" to messages. Standard message and calling rates may apply.