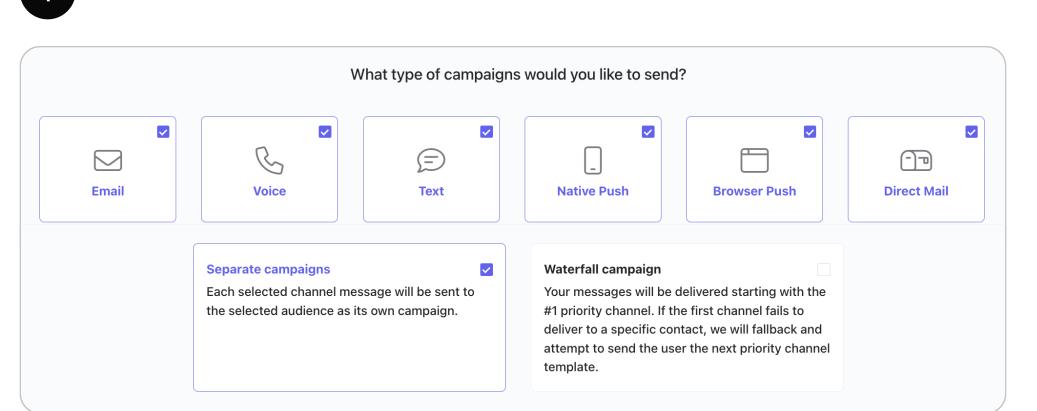

## 4. Create A Targeted Campaign

Create A Targeted Campaign So Customers Are Notified Of Their New Reward Once They Earn It, Driving Them To View The Offer In Their Customer Rewards Wallet.

Channels

2 Recipients