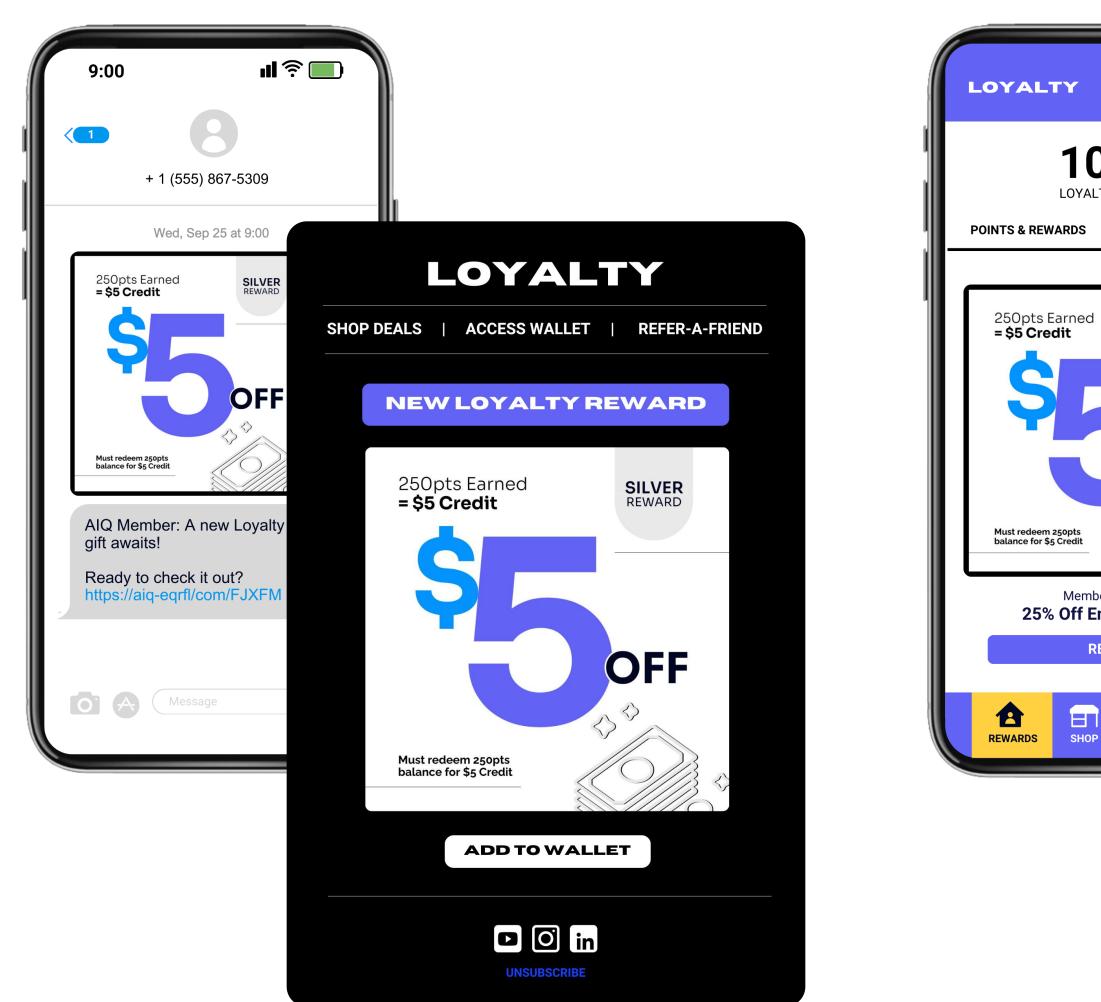

#### 5. Customers Receive The Campaign

Customers Receive The Campaign Once They Fall Into The Audience. In This Case, It's When Their Loyalty Points Balance Reaches 250 Points!

#### 6. Customers Rewards Wallet

Details Can Be Found Directly In Their Customer Rewards Wallet, Available Via Web Or Mobile App\*.

Customers Can Redeem In-Store Or At Checkout With AIQ Ecommerce Or Any Integrated POS System To Enjoy.