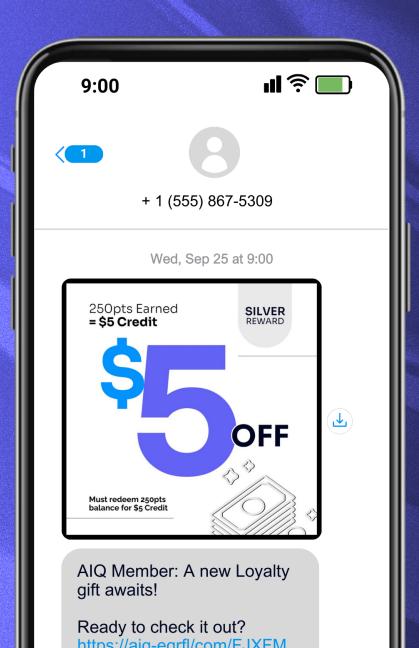

#### 5. Customers Receive The Campaign

Customers Receive The Campaign Once They Fall Into The Audience. In This Case, It's When Their Loyalty Points Balance Reaches 250 Points!

#### 6. Customers Rewards Wallet

Details Can Be Found Directly In Their Customer Rewards Wallet, Available Via Web Or Mobile App\*.

Customers Can Redeem In-Store Or At Checkout With AIQ Ecommerce Or Any Integrated POS System To Enjoy.